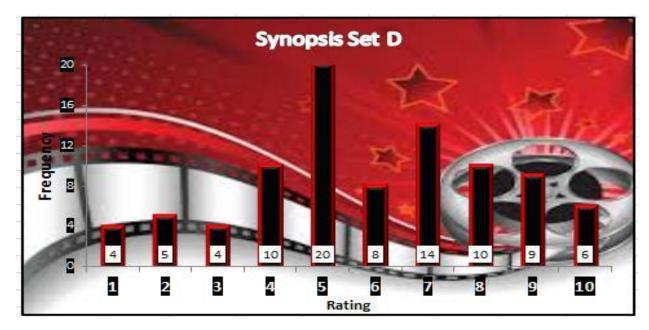

# **D.** A LITTLE BOY THINKS HE MIGHT BE ON THE BRINK OF UNCOVERING A BANK HEIST. IS IT REAL? OR IS IT HIS IMAGINATION?

| Α |   | L |
|---|---|---|
|   | _ | _ |

| SYNOPSIS D |  |
|------------|--|
| 5.2        |  |
| 5.0        |  |
| 2.5        |  |
| 1.0        |  |
| 10.0       |  |
| 470.0      |  |
| 90.0       |  |
|            |  |

## MALE

| SYNOPSIS D |     |
|------------|-----|
| Mean       | 5.6 |
| Median     | 6   |
| Maximum    | 10  |
| Minimum    | 1   |

| SYNOPSIS | D   |
|----------|-----|
| Mean     | 5.2 |
| Median   | 5   |
| Maximum  | 10  |
| Minimum  | 1   |