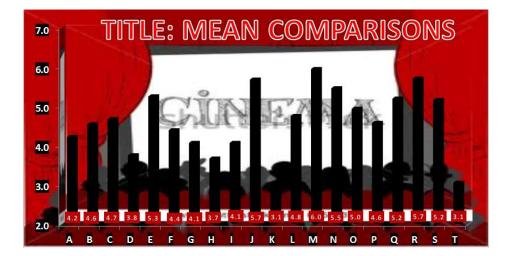

RUTH? TITLE F

#### **TAGLINES:**

- SOMETIMES IMAGINATION UP CURS THE TRUTH. TAGLINE (NOT AVAILABLE)
- IS BILLY'S IMAGINATION GETTING THE BEST OF HIM? TAGLINE (NOT AVAILABLE)
- IS THERE ANY TRUTH IN IMAGINATION? TAGLINE (NOT AVALIABLE)

#### **SYNOPSES:**

- BILLY'S YOUNG IMAGINATION LEADS HIM TO BECOME SUSPICIOUS OF AN ELDERLY COUPLE BEING ROBBERS. HE SHARES HIS DISCOVERY WITH A MAN WHO LEADS HIM TO QUESTION HIS OWN TRUTHS. SYNOPSIS O
- A YOUNG IMAGINATIVE CHILD GOES ON A JOURNEY OF DISCOVERY BUT PEOPLE BELIEVE THE JOURNEY GOES AS FAR AS HIS MIND CAN TRAVEL. WILL BILLY PROVE THEM WRONG? SYNOPSIS J
- A LITTLE BOY THINKS HE MIGHT BE ON THE BRINK OF UNCOVERING A BANK HEIST. IS IT REAL? OR IS IT HIS IMAGINATION? SYNOPSIS D

# SYNOPSES RESULTS (LARGER DISPLAYS PROVIDED UNDER SEPARATE COVER)







# TAGLINES RESULTS (LARGER DISPLAYS PROVIDED UNDER SEPARATE COVER)







# TITLES RESULTS (LARGER DISPLAYS PROVIDED UNDER SEPARATE COVER)







#### **D. BILLY'S BIG DISCOVERY**



| ALL |  |
|-----|--|
|-----|--|

| Title D                   |       |
|---------------------------|-------|
| Mean                      | 3.8   |
| Median                    | 3.0   |
| <b>Standard Deviation</b> | 2.5   |
| Minimum                   | 1.0   |
| Maximum                   | 10.0  |
| Sum                       | 341.0 |
| Count                     | 90.0  |
| Count                     | 90.0  |

| TITLE   | S D |
|---------|-----|
| Mean    | 3.7 |
| Median  | 3   |
| Maximum | 10  |
| Minimum | 1   |



| TITLES D | )   |
|----------|-----|
| Mean     | 3.9 |
| Median   | 4   |
| Maximum