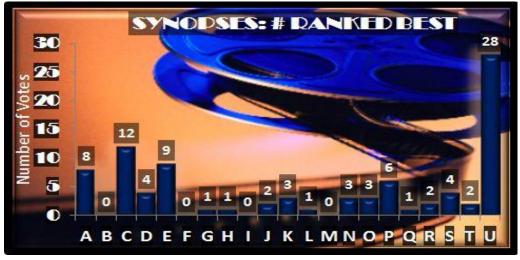

IM? TAGLINE (NOT AVAILABLE)
- IS THERE ANY TRUTH IN IMAGINATION? TAGLINE (NOT AVALIABLE)

#### **SYNOPSES:**

- BILLY'S YOUNG IMAGINATION LEADS HIM TO BECOME SUSPICIOUS OF AN ELDERLY COUPLE BEING ROBBERS. HE SHARES HIS DISCOVERY WITH A MAN WHO LEADS HIM TO QUESTION HIS OWN TRUTHS. SYNOPSIS O
- A YOUNG IMAGINATIVE CHILD GOES ON A JOURNEY OF DISCOVERY BUT PEOPLE BELIEVE THE JOURNEY GOES AS FAR AS HIS MIND CAN TRAVEL. WILL BILLY PROVE THEM WRONG? SYNOPSIS J
- A LITTLE BOY THINKS HE MIGHT BE ON THE BRINK OF UNCOVERING A BANK HEIST. IS IT REAL? OR IS IT HIS IMAGINATION? SYNOPSIS D

# SYNOPSES RESULTS (LARGER DISPLAYS PROVIDED UNDER SEPARATE COVER)







# TAGLINES RESULTS (LARGER DISPLAYS PROVIDED UNDER SEPARATE COVER)







# TITLES RESULTS (LARGER DISPLAYS PROVIDED UNDER SEPARATE COVER)







#### **D. BILLY'S BIG DISCOVERY**



| ALL |  |
|-----|--|
|-----|--|

| Title D                   |       |
|---------------------------|-------|
| Mean                      | 3.8   |
| Median                    | 3.0   |
| <b>Standard Deviation</b> | 2.5   |
| Minimum                   | 1.0   |
| Maximum                   | 10.0  |
| Sum                       | 341.0 |
| Count                     | 90.0  |
| Count                     | 90.0  |

| TITLE   | S D |
|---------|-----|
| Mean    | 3.7 |
| Median  | 3   |
| Maximum | 10  |
| Minimum | 1   |



| TITLES D | )   |
|----------|-----|
| Mean     | 3.9 |
| Median   | 4   |
| Maximum  | 10  |
| Minimum  | 1   |

#### **E. THROUGH HIS EYES**



| A |  |  |
|---|--|--|
|   |  |  |

| 5.3   |
|-------|
| 5.0   |
| 2.4   |
| 1.0   |