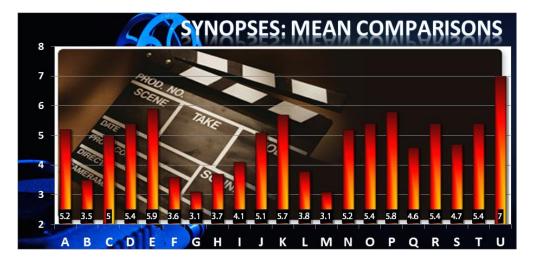

HIM? TAGLINE (NOT AVAILABLE)
- IS THERE ANY TRUTH IN IMAGINATION? TAGLINE (NOT AVALIABLE)

#### **SYNOPSES:**

- BILLY'S YOUNG IMAGINATION LEADS HIM TO BECOME SUSPICIOUS OF AN ELDERLY COUPLE BEING ROBBERS. HE SHARES HIS DISCOVERY WITH A MAN WHO LEADS HIM TO QUESTION HIS OWN TRUTHS. SYNOPSIS O
- A YOUNG IMAGINATIVE CHILD GOES ON A JOURNEY OF DISCOVERY BUT PEOPLE BELIEVE THE JOURNEY GOES AS FAR AS HIS MIND CAN TRAVEL. WILL BILLY PROVE THEM WRONG? SYNOPSIS J
- A LITTLE BOY THINKS HE MIGHT BE ON THE BRINK OF UNCOVERING A BANK HEIST. IS IT REAL? OR IS IT HIS IMAGINATION? SYNOPSIS D

# SYNOPSES RESULTS (LARGER DISPLAYS PROVIDED UNDER SEPARATE COVER)







# TAGLINES RESULTS (LARGER DISPLAYS PROVIDED UNDER SEPARATE COVER)







# TITLES RESULTS (LARGER DISPLAYS PROVIDED UNDER SEPARATE COVER)







#### **D. BILLY'S BIG DISCOVERY**



| ALL |  |
|-----|--|
|-----|--|

| Title D                   |       |
|---------------------------|-------|
| Mean                      | 3.8   |
| Median                    | 3.0   |
| <b>Standard Deviation</b> | 2.5   |
| Minimum                   | 1.0   |
| Maximum                   | 10.0  |
| Sum                       | 341.0 |
| Count                     | 90.0  |
| Count                     | 90.0  |

| TITLE   | S D |
|---------|-----|
| Mean    | 3.7 |
| Median  | 3   |
| Maximum | 10  |
| Minimum | 1   |



| TITLES D | )   |
|----------|-----|
| Mean     | 3.9 |
| Median   | 4   |
| Maximum  | 10  |
| Minimum  | 1   |

#### **E. THROUGH HIS EYES**



| A |  |  |
|---|--|--|
|   |  |  |

| 5.3   |
|-------|
| 5.0   |
| 2.4   |
| 1.0