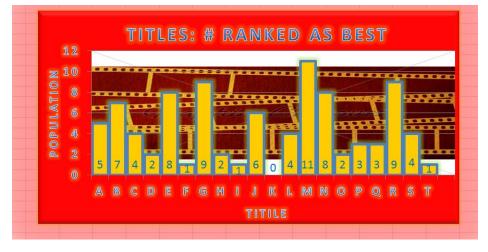

TH? TITLE F

#### **TAGLINES:**

- SOMETIMES IMAGINATION UP CURS THE TRUTH. TAGLINE (NOT AVAILABLE)
- IS BILLY'S IMAGINATION GETTING THE BEST OF HIM? TAGLINE (NOT AVAILABLE)
- IS THERE ANY TRUTH IN IMAGINATION? TAGLINE (NOT AVALIABLE)

#### **SYNOPSES:**

- BILLY'S YOUNG IMAGINATION LEADS HIM TO BECOME SUSPICIOUS OF AN ELDERLY COUPLE BEING ROBBERS. HE SHARES HIS DISCOVERY WITH A MAN WHO LEADS HIM TO QUESTION HIS OWN TRUTHS. SYNOPSIS O
- A YOUNG IMAGINATIVE CHILD GOES ON A JOURNEY OF DISCOVERY BUT PEOPLE BELIEVE THE JOURNEY GOES AS FAR AS HIS MIND CAN TRAVEL. WILL BILLY PROVE THEM WRONG? SYNOPSIS J
- A LITTLE BOY THINKS HE MIGHT BE ON THE BRINK OF UNCOVERING A BANK HEIST. IS IT REAL? OR IS IT HIS IMAGINATION? SYNOPSIS D

# SYNOPSES RESULTS (LARGER DISPLAYS PROVIDED UNDER SEPARATE COVER)







# TAGLINES RESULTS (LARGER DISPLAYS PROVIDED UNDER SEPARATE COVER)







# TITLES RESULTS (LARGER DISPLAYS PROVIDED UNDER SEPARATE COVER)







#### **D. BILLY'S BIG DISCOVERY**



| ALL |  |
|-----|--|
|-----|--|

| Title D                   |       |
|---------------------------|-------|
| Mean                      | 3.8   |
| Median                    | 3.0   |
| <b>Standard Deviation</b> | 2.5   |
| Minimum                   | 1.0   |
| Maximum                   | 10.0  |
| Sum                       | 341.0 |
| Count                     | 90.0  |
| Count                     | 90.0  |

| TITLE   | S D |
|---------|-----|
| Mean    | 3.7 |
| Median  | 3   |
| Maximum | 10  |
| Minimum | 1   |



| TITLES D | )   |
|----------|-----|
| Mean     | 3.9 |
| Median   | 4   |
| Maximum