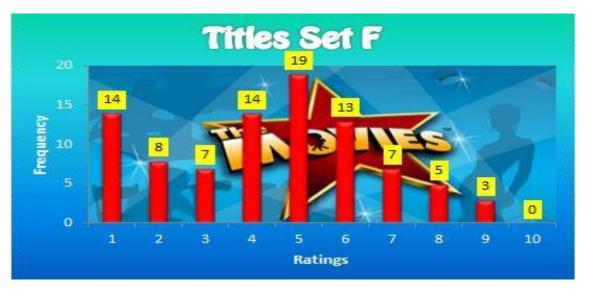

#### F. WHAT'S THE TRUTH?

ALL

| Title F                   |       |
|---------------------------|-------|
| Mean                      | 4.4   |
| Median                    | 5.0   |
| <b>Standard Deviation</b> | 2.2   |
| Minimum                   | 1.0   |
| Maximum                   | 9.0   |
| Sum                       | 396.0 |
| Count                     | 90.0  |
|                           |       |

# FEMALE

| TITLES  | F   |
|---------|-----|
| Mean    | 4.6 |
| Median  | 5   |
| Maximum | 9   |
| Minimum | 1   |

# MALE

| TITLES  | F   |
|---------|-----|
| Mean    | 4.2 |
| Median  | 4   |
| Maximum | 8   |
| Minimum | 1   |

O. BILLY'S YOUNG IMAGINATION LEADS HIM TO BECOME SUSPICIOUS OF AN ELDERLY COUPLE BEING ROBBERS. HE SHARES HIS DISCOVERY WITH A MAN WHO LEADS HIM TO QUESTION HIS OWN TRUTHS