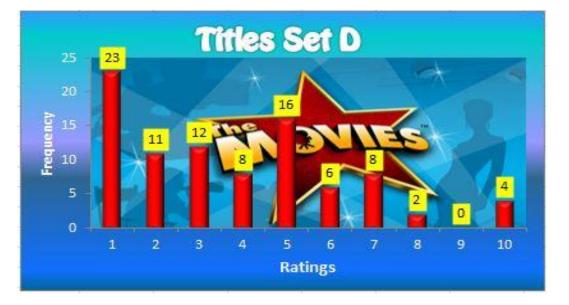

#### **D. BILLY'S BIG DISCOVERY**

| ALL |  |
|-----|--|
|-----|--|

| Title D                   |       |
|---------------------------|-------|
| Mean                      | 3.8   |
| Median                    | 3.0   |
| <b>Standard Deviation</b> | 2.5   |
| Minimum                   | 1.0   |
| Maximum                   | 10.0  |
| Sum                       | 341.0 |
| Count                     | 90.0  |
| Count                     | 90.0  |

| TITLE   | S D |
|---------|-----|
| Mean    | 3.7 |
| Median  | 3   |
| Maximum | 10  |
| Minimum | 1   |

| TITLES D | )   |
|----------|-----|
| Mean     | 3.9 |
| Median   | 4   |
| Maximum  | 10  |
| Minimum  | 1   |