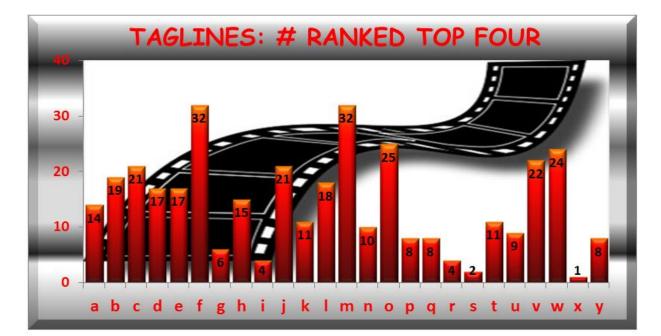

TAGLINE (NOT AVAILABLE)
- IS BILLY'S IMAGINATION GETTING THE BEST OF HIM? TAGLINE (NOT AVAILABLE)
- IS THERE ANY TRUTH IN IMAGINATION? TAGLINE (NOT AVALIABLE)

#### **SYNOPSES:**

- BILLY'S YOUNG IMAGINATION LEADS HIM TO BECOME SUSPICIOUS OF AN ELDERLY COUPLE BEING ROBBERS. HE SHARES HIS DISCOVERY WITH A MAN WHO LEADS HIM TO QUESTION HIS OWN TRUTHS. SYNOPSIS O
- A YOUNG IMAGINATIVE CHILD GOES ON A JOURNEY OF DISCOVERY BUT PEOPLE BELIEVE THE JOURNEY GOES AS FAR AS HIS MIND CAN TRAVEL. WILL BILLY PROVE THEM WRONG? SYNOPSIS J
- A LITTLE BOY THINKS HE MIGHT BE ON THE BRINK OF UNCOVERING A BANK HEIST. IS IT REAL? OR IS IT HIS IMAGINATION? SYNOPSIS D

# SYNOPSES RESULTS (LARGER DISPLAYS PROVIDED UNDER SEPARATE COVER)







# TAGLINES RESULTS (LARGER DISPLAYS PROVIDED UNDER SEPARATE COVER)







# TITLES RESULTS (LARGER DISPLAYS PROVIDED UNDER SEPARATE COVER)







#### **D. BILLY'S BIG DISCOVERY**



| ALL |  |
|-----|--|
|-----|--|

| Title D                   |       |
|---------------------------|-------|
| Mean                      | 3.8   |
| Median                    | 3.0   |
| <b>Standard Deviation</b> | 2.5   |
| Minimum                   | 1.0   |
| Maximum                   | 10.0  |
| Sum                       | 341.0 |
| Count                     | 90.0  |
| Count                     | 90.0  |

| TITLE   | S D |
|---------|-----|
| Mean    | 3.7 |
| Median  | 3   |
| Maximum | 10  |
| Minimum | 1   |



| TITLES D | )   |
|----------|-----|
| Mean     | 3.9 |
| Median   | 4   |
| Maximum  | 10  |
| Minimum  | 1   |

#### **E. THROUGH HIS EYES**



| A |  |  |
|---