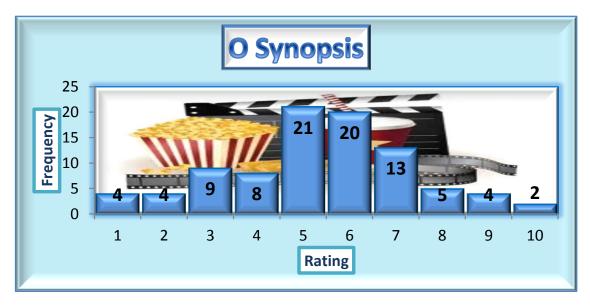

# MALE

| TITLES  | F   |
|---------|-----|
| Mean    | 4.2 |
| Median  | 4   |
| Maximum | 8   |
| Minimum | 1   |

O. BILLY'S YOUNG IMAGINATION LEADS HIM TO BECOME SUSPICIOUS OF AN ELDERLY COUPLE BEING ROBBERS. HE SHARES HIS DISCOVERY WITH A MAN WHO LEADS HIM TO QUESTION HIS OWN TRUTHS

ALL

| SYNOPSIS O         |       |  |
|--------------------|-------|--|
| Mean               | 5.4   |  |
| Median             | 5.0   |  |
| Standard Deviation | 2.0   |  |
| Minimum            | 1.0   |  |
| Maximum            | 10.0  |  |
| Sum                | 483.0 |  |
| Count              | 90.0  |  |
|                    |       |  |

## MALE

| SYNOPSIS | 0   |
|----------|-----|
| Mean     | 5.7 |
| Median   | 6   |
| Maximum  | 10  |
| Minimum  | 1   |

| SYNOPSIS | 0   |
|----------|-----|
| Mean     | 5.1 |
| Median   | 5   |
| Maximum  | 10  |
| Minimum  | 1   |