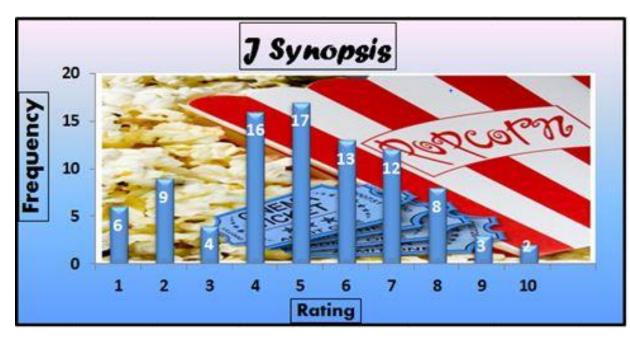

**J.** A YOUNG IMAGINATIVE CHILD GOES ON A JOURNEY OF DISCOVERY BUT PEOPLE BELIEVE THE JOURNEY GOES AS FAR AS HIS MIND CAN TRAVEL. WILL BILLY PROVE THEM WRONG?

ALL

| SYNOPSIS J         |       |
|--------------------|-------|
|                    |       |
| Mean               | 5.4   |
| Median             | 5.5   |
| Standard Deviation | 2.5   |
| Minimum            | 1.0   |
| Maximum            | 10.0  |
| Sum                | 483.0 |
| Count              | 90.0  |
|                    |       |

## MALE

| SYNOPSIS | ;J  |
|----------|-----|
| Mean     | 5.1 |
| Median   | 5   |
| Maximum  | 10  |
| Minimum  | 1   |

| SYNOPSI | SJ  |
|---------|-----|
| Mean    | 5.1 |
| Median  | 5   |
| Maximum | 10  |
| Minimum | 1   |