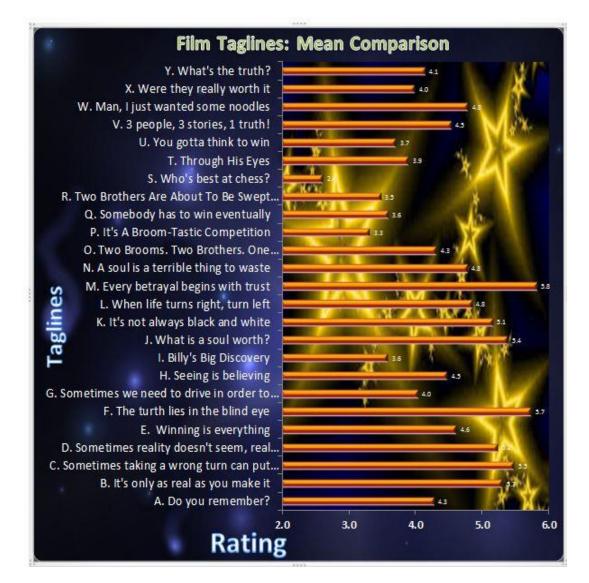

TH. TAGLINE (NOT AVAILABLE)
- IS BILLY'S IMAGINATION GETTING THE BEST OF HIM? TAGLINE (NOT AVAILABLE)
- IS THERE ANY TRUTH IN IMAGINATION? TAGLINE (NOT AVALIABLE)

#### **SYNOPSES:**

- BILLY'S YOUNG IMAGINATION LEADS HIM TO BECOME SUSPICIOUS OF AN ELDERLY COUPLE BEING ROBBERS. HE SHARES HIS DISCOVERY WITH A MAN WHO LEADS HIM TO QUESTION HIS OWN TRUTHS. SYNOPSIS O
- A YOUNG IMAGINATIVE CHILD GOES ON A JOURNEY OF DISCOVERY BUT PEOPLE BELIEVE THE JOURNEY GOES AS FAR AS HIS MIND CAN TRAVEL. WILL BILLY PROVE THEM WRONG? SYNOPSIS J
- A LITTLE BOY THINKS HE MIGHT BE ON THE BRINK OF UNCOVERING A BANK HEIST. IS IT REAL? OR IS IT HIS IMAGINATION? SYNOPSIS D

# SYNOPSES RESULTS (LARGER DISPLAYS PROVIDED UNDER SEPARATE COVER)







# TAGLINES RESULTS (LARGER DISPLAYS PROVIDED UNDER SEPARATE COVER)







# TITLES RESULTS (LARGER DISPLAYS PROVIDED UNDER SEPARATE COVER)







#### **D. BILLY'S BIG DISCOVERY**



| ALL |  |
|-----|--|
|-----|--|

| Title D                   |       |
|---------------------------|-------|
| Mean                      | 3.8   |
| Median                    | 3.0   |
| <b>Standard Deviation</b> | 2.5   |
| Minimum                   | 1.0   |
| Maximum                   | 10.0  |
| Sum                       | 341.0 |
| Count                     | 90.0  |
| Count                     | 90.0  |

| TITLE   | S D |
|---------|-----|
| Mean    | 3.7 |
| Median  | 3   |
| Maximum | 10  |
| Minimum | 1   |



| TITLES D | )   |
|----------|-----|
| Mean     | 3.9 |
| Median   | 4   |
| Maximum  | 10  |
| Minimum  | 1   |

#### **E. THROUGH HIS EYES**



| A |  |  |