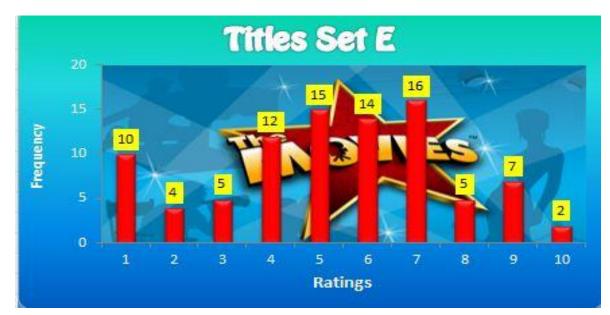

#### **E. THROUGH HIS EYES**

| A |  |  |
|---|--|--|
|   |  |  |

| 5.3   |
|-------|
| 5.0   |
| 2.4   |
| 1.0   |
| 10.0  |
| 475.0 |
| 90.0  |
|       |

## FEMALE

| TITLES  | F   |
|---------|-----|
| Mean    | 4.6 |
| Median  | 5   |
| Maximum | 9   |
| Minimum | 1   |

MALE

| TITLES  | E   |
|---------|-----|
| Mean    | 5.0 |
| Median  | 5   |
| Maximum | 10  |
| Minimum | 1   |