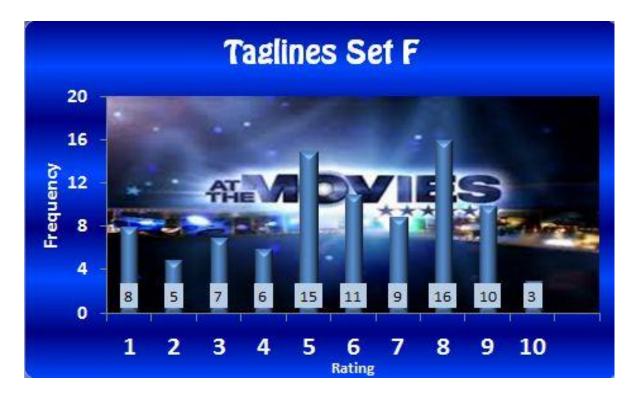

#### **TAGLINES:**

- DO YOU REMEMBER? TAGLINE A
- IT'S ONLY AS REAL AS YOU MAKE IT TAGLINE B
- SOMETIMES IT REALLY DOESN'T SEEM REAL ANYMORE TAGLINE D
- THE TRUTH LIES IN THE BLIND EYE TALGINE F
- SEEING IS BELIEVING TAGLINE H

## ALL

| 5.7   |
|-------|
| 6.0   |
| 2.6   |
| 1.0   |
| 10.0  |
| 515.0 |
| 90.0  |
|       |