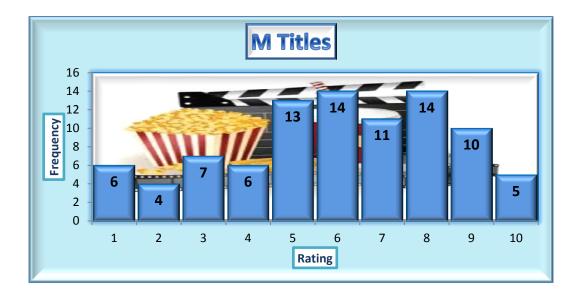

### M. SMOKE AND MIRRORS

ALL

| 6.0   |
|-------|
| 6.0   |
| 2.5   |
| 1.0   |
| 10.0  |
| 537.0 |
| 90.0  |
|       |

**MALES** 

| / | TITLES M |     |  |
|---|----------|-----|--|
|   | Mean     | 6.0 |  |
|   | Median   | 6   |  |
|   | Maximum  | 10  |  |
|   | Minimum  | 1   |  |

**FEMALES** 

| TITLE   | S M |
|---------|-----|
| Mean    | 5.9 |
| Median  | 6   |
| Maximum | 10  |
| Minimum | 1   |