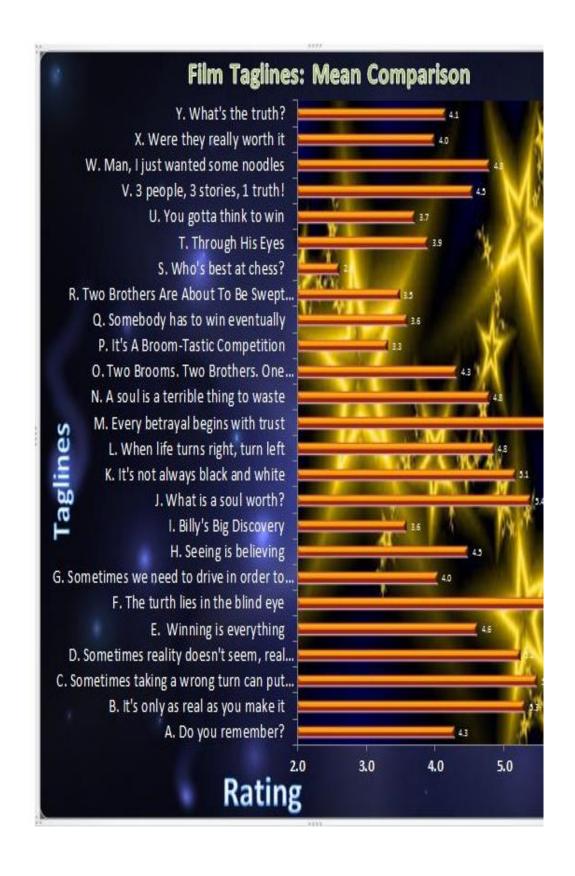

#### **TAGLINES:**

- DO YOU REMEMBER? TAGLINE A
- IT'S ONLY AS REAL AS YOU MAKE IT TAGLINE B
- SOMETIMES IT REALLY DOESN'T SEEM REAL ANYMORE TAGLINE D
- THE TRUTH LIES IN THE BLIND EYE TALGINE F
- SEEING IS BELIEVING TAGLINE H