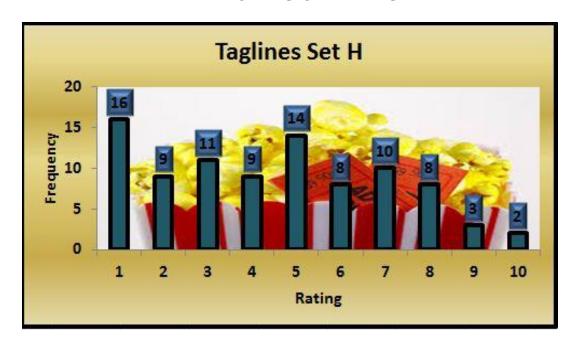

## H. SEEING IS BELIEVING

ALL

| TAGLINE H          |       |
|--------------------|-------|
|                    |       |
| Mean               | 4.5   |
| Median             | 4.5   |
| Standard Deviation | 2.6   |
| Minimum            | 1.0   |
| Maximum            | 10.0  |
| Sum                | 402.0 |
| Count              | 90.0  |
|                    |       |

MALES FEMALES

| TAGLINES H |     |
|------------|-----|
| Mean       | 4.3 |
| Median     | 5   |
| Maximum    | 10  |
| Minimum    | 1   |

| TAGLINES H |     |
|------------|-----|
| Mean       | 4.6 |
| Median     | 4   |
| Maximum    | 10  |
| Minimum    | 1   |