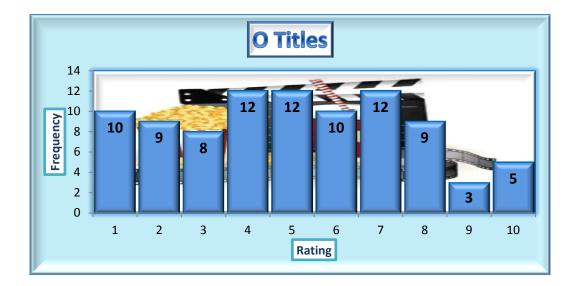

# ALL

| 5.0                                   |
|---------------------------------------|
| 5.0                                   |
| 5.0                                   |
| 5.0                                   |
| 2.6                                   |
| 1.0                                   |
| 10.0                                  |
| 453.0                                 |
| 90.0                                  |
| ֡֡֜֜֜֜֜֜֜֜֜֜֜֜֜֜֜֜֜֜֜֜֜֜֜֜֜֜֜֜֜֜֜֜֜֜֜ |

# **MALES**

| TITLES C | )   |
|----------|-----|
| Mean     | 5.1 |
| Median   | 5   |
| Maximum  | 10  |
| Minimum  | 1   |

| TITLES C | )   |
|----------|-----|
| Mean     | 5.0 |
| Median   | 5   |
| Maximum  | 10  |
| Minimum  | 1   |