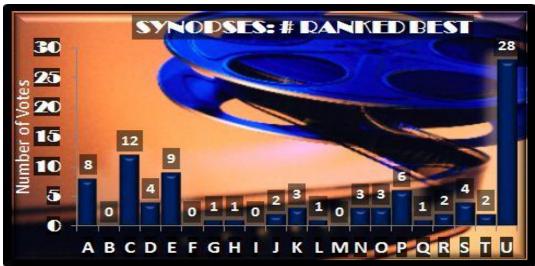

#### **SYNOPSES:**

- TITUS MUST DECIDE WHETHER TO KEEP HIS SANITY AND SUFFER THROUGH A PERSONAL HELL, OR ENDURE A DIFFICULT PATH... TO FIND HIS TRUE SELF, WHILE ENCOUNTERING... KINDS OF PEOPLE WHO COULD BE REAL OR PART OF HIS IMAGINATION. SYNOPSIS K
- THE SUFFERING YOUNG ADULT TITUS WILL HAVE TO BREAK FREE OF HIS
  IMAGINATION. IF NOT THEN HE WILL END UP IN THE PLACE HE HATES THE MOST, HS
  OWN MIND. THE ONLY THINGS PREVENTING THAT ARE PILLS AND HIS SANITY.
  SYNOPSIS P
- TITUS, A YOUNG COLLEGE DROPOUT, IS AFFLICTED BY MISTERIOUS FORCES THAT CONTINUALLY MAKE HIS LIFE UNBEARABLY MISERABLE. CAN HE BE CURED THROUGH THE HELP OF HIS FRIENDS? OR WILL HE BE LOST IN HIS OWN MIND? SYNOPSIS T