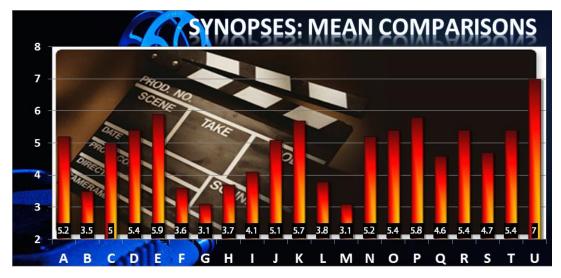

#### **SYNOPSES:**

- TITUS MUST DECIDE WHETHER TO KEEP HIS SANITY AND SUFFER THROUGH A PERSONAL HELL, OR ENDURE A DIFFICULT PATH... TO FIND HIS TRUE SELF, WHILE ENCOUNTERING... KINDS OF PEOPLE WHO COULD BE REAL OR PART OF HIS IMAGINATION. SYNOPSIS K
- THE SUFFERING YOUNG ADULT TITUS WILL HAVE TO BREAK FREE OF HIS
  IMAGINATION. IF NOT THEN HE WILL END UP IN THE PLACE HE HATES THE MOST, HS
  OWN MIND. THE ONLY THINGS PREVENTING THAT ARE PILLS AND HIS SANITY.
  SYNOPSIS P
- TITUS, A YOUNG COLLEGE DROPOUT, IS AFFLICTED BY MISTERIOUS FORCES THAT CONTINUALLY MAKE HIS LIFE UNBEARABLY MISERABLE. CAN HE BE CURED THROUGH THE HELP OF HIS FRIENDS? OR WILL HE BE LOST IN HIS OWN MIND? SYNOPSIS T