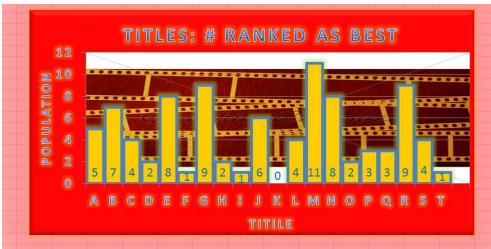

#### TITLES:

- SMOKE AND MIRRORS TITLE M
- NIGHTMARE TITLE N
- THE PILLS TITLE O
- GET CRAZY TITLE P