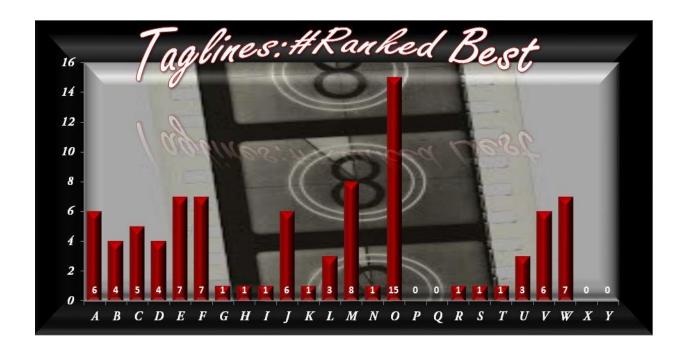

#### **TAGLINES:**

- DO YOU REMEMBER? TAGLINE A
- IT'S ONLY AS REAL AS YOU MAKE IT TAGLINE B
- SOMETIMES IT REALLY DOESN'T SEEM REAL ANYMORE TAGLINE D
- THE TRUTH LIES IN THE BLIND EYE TALGINE F
- SEEING IS BELIEVING TAGLINE H