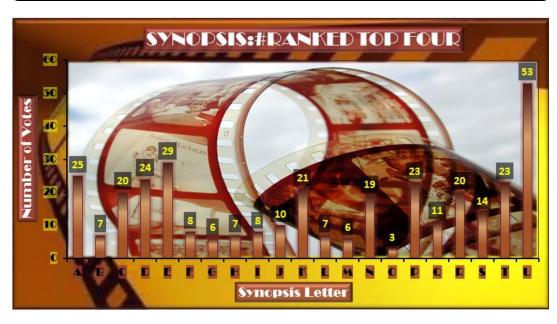

#### **SYNOPSES:**

- TITUS MUST DECIDE WHETHER TO KEEP HIS SANITY AND SUFFER THROUGH A PERSONAL HELL, OR ENDURE A DIFFICULT PATH... TO FIND HIS TRUE SELF, WHILE ENCOUNTERING... KINDS OF PEOPLE WHO COULD BE REAL OR PART OF HIS IMAGINATION. SYNOPSIS K
- THE SUFFERING YOUNG ADULT TITUS WILL HAVE TO BREAK FREE OF HIS
  IMAGINATION. IF NOT THEN HE WILL END UP IN THE PLACE HE HATES THE MOST, HS
  OWN MIND. THE ONLY THINGS PREVENTING THAT ARE PILLS AND HIS SANITY.
  SYNOPSIS P
- TITUS, A YOUNG COLLEGE DROPOUT, IS AFFLICTED BY MISTERIOUS FORCES THAT CONTINUALLY MAKE HIS LIFE UNBEARABLY MISERABLE. CAN HE BE CURED THROUGH THE HELP OF HIS FRIENDS? OR WILL HE BE LOST IN HIS OWN MIND? SYNOPSIS T