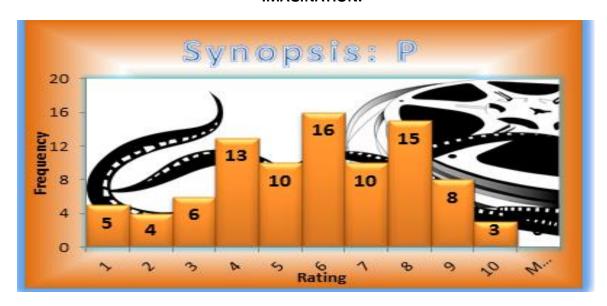

K. TITUS MUST DECIDE WHETHER TO KEEP HIS SANITY AND SUFFER THROUGH A PERSONAL HELL, OR ENDURE A DIFFICULT PATH... TO FIND HIS TRUE SELF, WHILE ENCOUNTERING... KINDS OF PEOPLE WHO COULD BE REAL OR PART OF HIS IMAGINATION.

#### **MALES**

| SYNOPSIS P |     |
|------------|-----|
| Mean       | 5.9 |
| Median     | 6   |
| Maximum    | 10  |
| Minimum    | 1   |

### **FEMALES**

| SYNOPSIS P |     |
|------------|-----|
| Mean       | 5.7 |
| Median     | 6   |
| Maximum    | 10  |
| Minimum    | 1   |

### ALL

| SYNOPSIS P         |       |  |
|--------------------|-------|--|
| Mean               | 3.3   |  |
| Median             | 2.0   |  |
| Standard Deviation | 2.7   |  |
| Minimum            | 1.0   |  |
| Maximum            | 10.0  |  |
| Sum                | 297.0 |  |
| Count              | 90.0  |  |