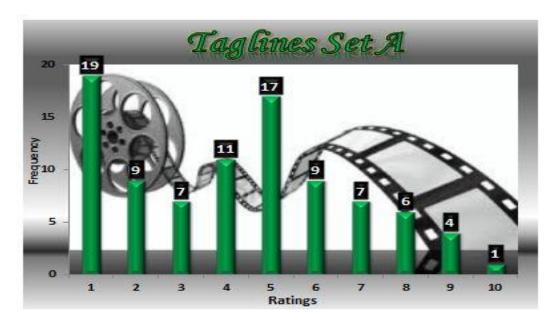

#### **TAGLINES:**

- DO YOU REMEMBER? TAGLINE A
- IT'S ONLY AS REAL AS YOU MAKE IT TAGLINE B
- SOMETIMES IT REALLY DOESN'T SEEM REAL ANYMORE TAGLINE D
- THE TRUTH LIES IN THE BLIND EYE TALGINE F
- SEEING IS BELIEVING TAGLINE H

# ALL

| TAGLINE A          |       |
|--------------------|-------|
| Mean               | 4.3   |
| Median             | 4.0   |
| Standard Deviation | 2.5   |
| Minimum            | 1.0   |
| Maximum            | 10.0  |
| Sum                | 384.0 |
| Count              | 90.0  |
|                    |       |