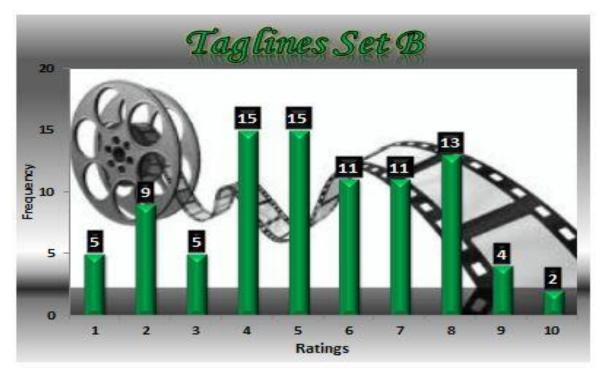

#### **TAGLINES:**

- DO YOU REMEMBER? TAGLINE A
- IT'S ONLY AS REAL AS YOU MAKE IT TAGLINE B
- SOMETIMES IT REALLY DOESN'T SEEM REAL ANYMORE TAGLINE D
- THE TRUTH LIES IN THE BLIND EYE TALGINE F
- SEEING IS BELIEVING TAGLINE H

## **B. IT'S ONLY AS REAL AS YOU MAKE IT**

ALL

| TAGLINE B          |       |
|--------------------|-------|
| Mean               | 5.3   |
| Median             | 5.0   |
| Standard Deviation | 2.3   |
| Minimum            | 1.0   |
| Maximum            | 10.0  |
| Sum                | 476.0 |
| Count              | 90.0  |
|                    |       |