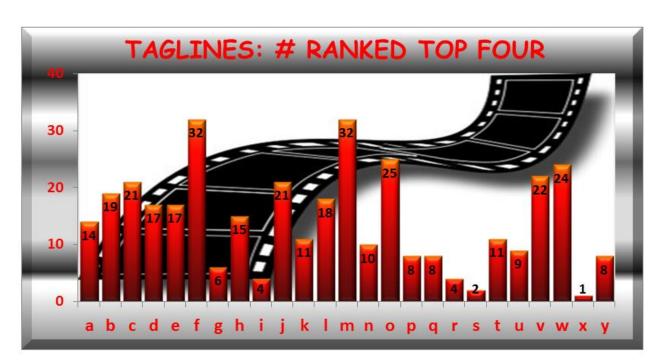

#### **TAGLINES:**

- DO YOU REMEMBER? TAGLINE A
- IT'S ONLY AS REAL AS YOU MAKE IT TAGLINE B
- SOMETIMES IT REALLY DOESN'T SEEM REAL ANYMORE TAGLINE D
- THE TRUTH LIES IN THE BLIND EYE TALGINE F
- SEEING IS BELIEVING TAGLINE H