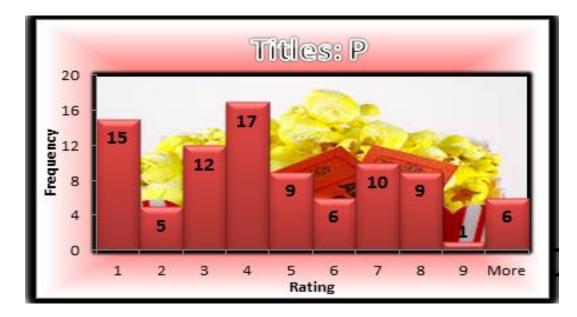

# ALL

| Title P            |       |
|--------------------|-------|
| Mean               | 4.7   |
| Median             | 4.0   |
|                    |       |
| Standard Deviation | 2.7   |
| Minimum            | 1.0   |
| Maximum            | 10.0  |
| Sum                | 421.0 |
| Count              | 90.0  |

# **MALES**

| TITLES P |     |
|----------|-----|
| Mean     | 5.0 |
| Median   | 5   |
| Maximum  | 10  |
| Minimum  | 1   |

| TITLES P |     |
|----------|-----|
| Mean     | 4.4 |
| Median   | 4   |
| Maximum  | 10  |
| Minimum  | 1   |