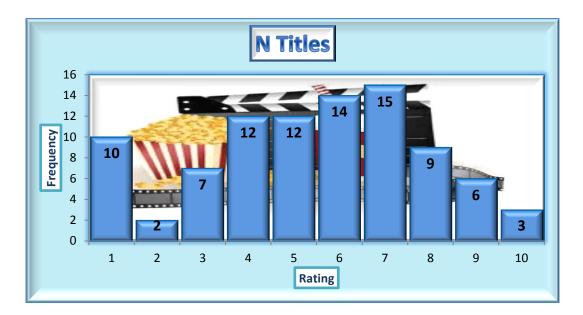

# ALL

| 5.4   |
|-------|
| 6.0   |
| 2.4   |
| 1.0   |
| 10.0  |
| 488.0 |
| 90.0  |
|       |

# **MALES**

| TITLE   | S N |
|---------|-----|
| Mean    | 5   |
| Median  | 6   |
| Maximum | 10  |
| Minimum | 1   |

| TITL    | ES N |
|---------|------|
| Mean    | 5    |
| Median  | 5    |
| Maximum | 9    |
| Minimum | 1    |