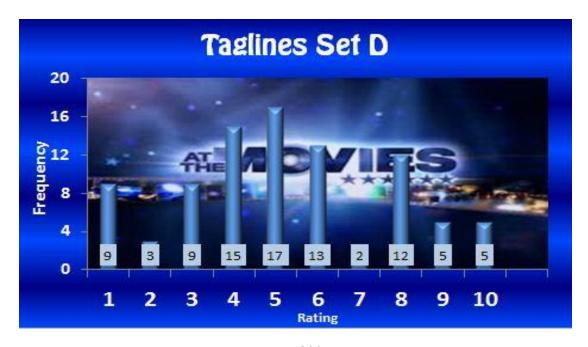

#### **TAGLINES:**

- DO YOU REMEMBER? TAGLINE A
- IT'S ONLY AS REAL AS YOU MAKE IT TAGLINE B
- SOMETIMES IT REALLY DOESN'T SEEM REAL ANYMORE TAGLINE D
- THE TRUTH LIES IN THE BLIND EYE TALGINE F
- SEEING IS BELIEVING TAGLINE H

### D. SOMETIMES IT REALLY DOESN'T SEEM REAL ANYMORE

ALL

| TAGLINE D          | TAGLINE D |  |
|--------------------|-----------|--|
| Mean               | 5.2       |  |
| Median             | 5.0       |  |
| Standard Deviation | 2.5       |  |
| Minimum            | 1.0       |  |
| Maximum            | 10.0      |  |
| Sum                | 470.0     |  |
| Count              | 90.0      |  |
| Count              | 90.       |  |