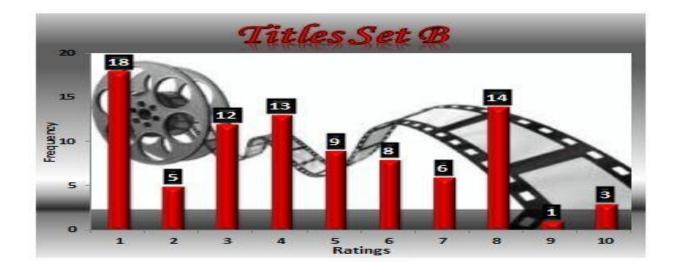

### DRIVE TITLE B

## ALL

| Title B            |       |
|--------------------|-------|
| Mean               | 4.6   |
| Median             | 4.0   |
| Standard Deviation | 2.8   |
| Minimum            | 1.0   |
| Maximum            | 14.0  |
| Sum                | 416.0 |
| Count              | 90.0  |