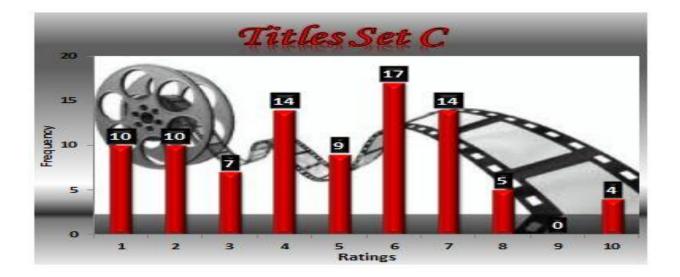

### WHO AM I? TITLE C

## ALL

| Title C                   |       |
|---------------------------|-------|
| Mean                      | 4.8   |
| Median                    | 5.0   |
| <b>Standard Deviation</b> | 2.4   |
| Minimum                   | 1.0   |
| Maximum                   | 10.0  |
| Sum                       | 432.0 |
| Count                     | 90.0  |