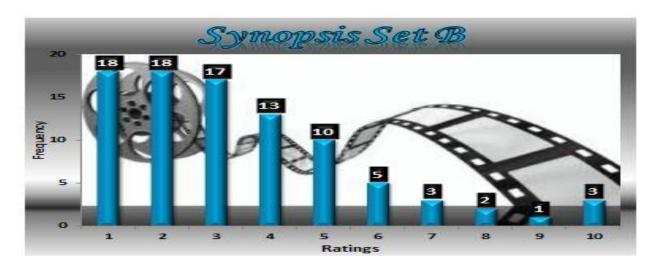

**MALES** 

Thinking a new car will win him friends and respect, Charlie, a high school drop out, learns the hard way that both are earned not bought. SYNOPSIS SYNOPSIS S

ALL

| SYNOPSIS S         |       |
|--------------------|-------|
| Mean               | 4.7   |
| Median             | 5.0   |
| Standard Deviation | 2.6   |
| Minimum            | 1.0   |
| Maximum            | 10.0  |
| Sum                | 425.0 |
| Count              | 90.0  |
|                    |       |

| SYNOPSIS | SS  |
|----------|-----|
| Mean     | 4.5 |
| Median   | 5   |
| Maximum  | 10  |
| Minimum  | 1   |

| SYNOPSIS | S   |
|----------|-----|
| Mean     | 4.9 |
| Median   | 5   |
| Maximum  | 10  |
| Minimum  | 1   |