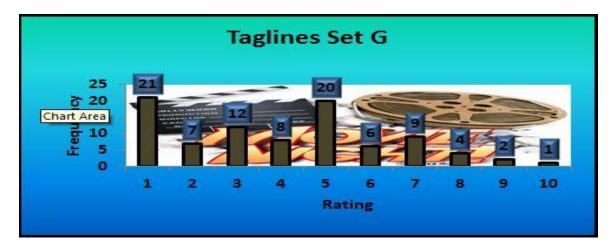

| TAGLINES C |     |
|------------|-----|
| Mean       | 5.2 |
| Median     | 6   |
| Maximum    | 10  |
| Minimum    | 1   |

**FEMALE** 

SOMETIMES WE NEED TO DRIVE IN ORDER TO STRIVE TAGLINE G

ALL

| TAGLINE G          |       |  |
|--------------------|-------|--|
| Mean               | 4.0   |  |
| Median             | 4.0   |  |
| Standard Deviation | 2.4   |  |
| Minimum            | 1.0   |  |
| Maximum            | 10.0  |  |
| Sum                | 362.0 |  |
| Count              | 90.0  |  |
| -                  |       |  |