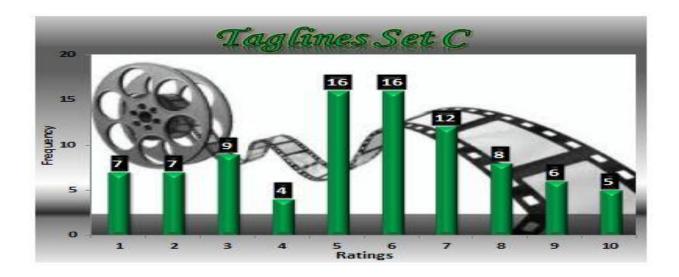

#### **TAGLINES:**

• SOMETIMES TAKING A WRONG TURN CAN PUT YOU ON THE RIGHT TRACK. TAGLINE C

ALL

| TAGLINE C          |       |
|--------------------|-------|
| Mean               | 5.5   |
| Median             | 6.0   |
| Standard Deviation | 2.5   |
| Minimum            | 1.0   |
| Maximum            | 10.0  |
| Sum                | 492.0 |
| Count              | 90.0  |