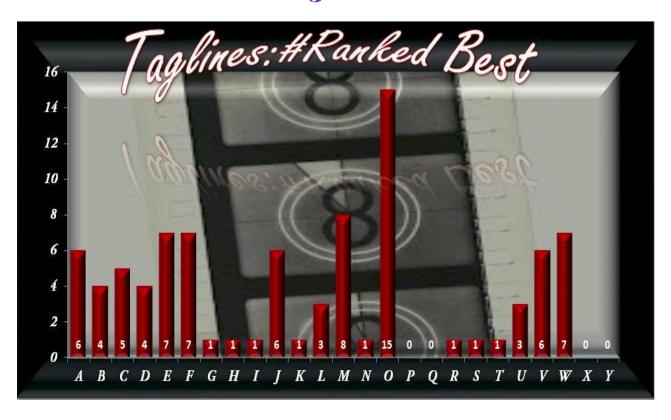

Sometimes taking a wrong turn can put you on the right track. TAGLINE C
- 2. Sometimes we need to drive in order to strive. TAGLINE G
- 3. When life turns right, turn left. TAGLINE L

#### **Synopsis:**

Thinking a new car will win him friends and respect, Charlie, a high school drop out, learns the hard way that both are earned not bought. SYNOPSIS SYNOPSIS S

Charlie, a high school drop out must find his way to strive in life. As a way to prove to himself that he can achieve anything, he attempts to earn his way up to a new car. However, life may not always be on his side. SYNOPSIS I

Charlie, a high school drop out, figures out his life and finds the one thing he wants the most. With determination and pride, can he earn his way to a new car? SYNOPSIS B

# Synopses







**Taglines** 







## Titles







#### TAKING THE WHEEL TITLE A



## ALL

| Title A            |       |
|--------------------|-------|
| Mean               | 4.2   |
| Median             | 4.0   |
| Standard Deviation | 2.3   |
| Minimum            | 1.0   |
| Maximum            | 10.0  |
| Sum                | 382.0 |
| Count              | 90.0  |

### **FEMALE**

| TITLES A |     |
|----------|-----|
| Mean     | 4.2 |
| Median   | 4.5 |
| Maximum  | 10  |
| Minimum  | 1   |

### MALE

| TITLES A |     |
|----------|-----|
| Mean     | 4.3 |
| Median   | 4   |
| Maximum  | 10  |
| Minimum  | 1   |

### DRIVE TITLE B



## ALL

| Title B            |       |
|--------------------|-------|
| Mean               | 4.6   |
| Median             | 4.0   |
| Standard Deviation | 2.8   |
| Minimum