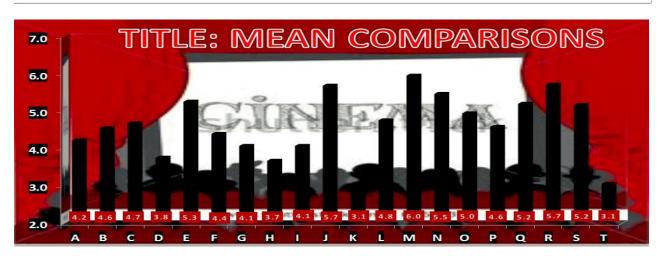

## ALL

| Title A            |       |
|--------------------|-------|
| Mean               | 4.2   |
| Median             | 4.0   |
| Standard Deviation | 2.3   |
| Minimum            | 1.0   |
| Maximum            | 10.0  |
| Sum                | 382.0 |
| Count              | 90.0  |

## ALL

| Title B            |       |
|--------------------|-------|
| Mean               | 4.6   |
| Median             | 4.0   |
| Standard Deviation | 2.8   |
| Minimum            | 1.0   |
| Maximum            | 14.0  |
| Sum                | 416.0 |
| Count              | 90.0  |

## ALL

| Title C                   |       |
|---------------------------|-------|
| Mean                      | 4.8   |
| Median                    | 5.0   |
| <b>Standard Deviation</b> | 2.4   |
| Minimum                   | 1.0   |
| Maximum                   | 10.0  |
| Sum                       | 432.0 |
| Count                     | 90.0  |