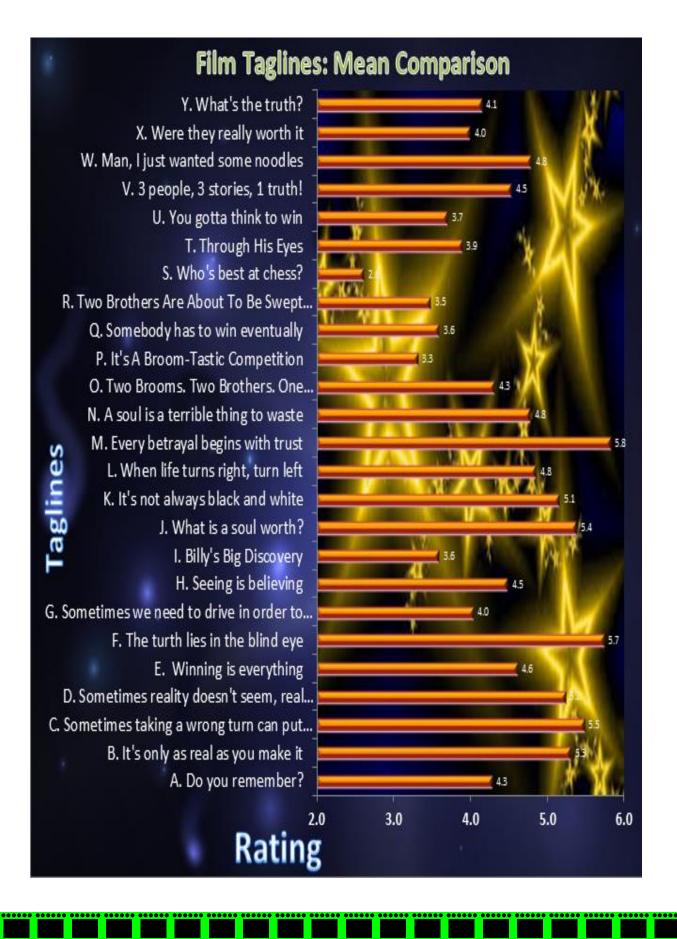

#### Tagline:

- 1. Sometimes taking a wrong turn can put you on the right track. TAGLINE C
- 2. Sometimes we need to drive in order to strive. TAGLINE G
- 3. When life turns right, turn left. TAGLINE L

#### **TAGLINES:**

• SOMETIMES TAKING A WRONG TURN CAN PUT YOU ON THE RIGHT TRACK. TAGLINE C

ALL

| TAGLINE C          |       |
|--------------------|-------|
| Mean               | 5.5   |
| Median             | 6.0   |
| Standard Deviation | 2.5   |
| Minimum            | 1.0   |
| Maximum            | 10.0  |
| Sum                | 492.0 |
| Count              | 90.0  |

| TAGLINES C |     |
|------------|-----|
| Mean       | 5.2 |
| Median     | 6   |
| Maximum    | 10  |
| Minimum    | 1   |

**FEMALE** 

SOMETIMES WE NEED TO DRIVE IN ORDER TO STRIVE TAGLINE G

ALL

| TAGLINE G          |       |  |
|--------------------|-------|--|
| Mean               | 4.0   |  |
| Median             | 4.0   |  |
| Standard Deviation | 2.4   |  |
| Minimum            | 1.0   |  |
| Maximum            | 10.0  |  |
| Sum                | 362.0 |  |
| Count              | 90.0  |  |
| -                  |       |  |

**FEMALES** 

| TAGLINES G |     |
|------------|-----|
| Mean       | 3.9 |
| Median     | 4   |
| Maximum    | 8   |
| Minimum    | 1   |

**MALES** 

| TAGLINES G |     |
|------------|-----|
| Mean       | 4.3 |
| Median     | 4   |
| Maximum    | 10  |
| Minimum    | 1   |

## WHEN LIFE TURNS RIGHT, TURN LEFT. TAGLINE L

ALL

| TAGLINE L |  |
|-----------|--|
| 4.8       |  |
| 5.0       |  |
| 2.7       |  |
| 1.0       |  |
| 10.0      |  |
| 435.0     |  |
| 90.0      |  |
|           |  |

| TAGLINES L |     |
|------------|-----|
| Mean       | 4.6 |
| Median     | 4   |
| Maximum    | 10  |
| Minimum    | 1   |

**FEMALES** 

| TAGLINES L |     |
|------------|-----|
| Mean       | 4.8 |
| Median     | 5   |
| Maximum    | 10  |
| Minimum    | 1   |