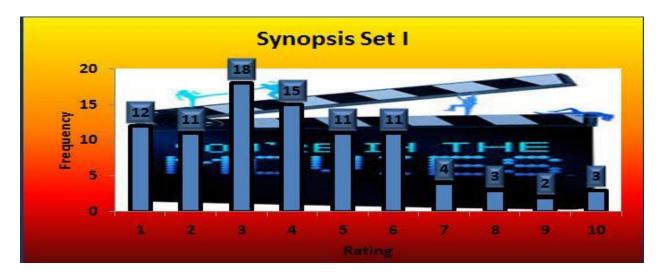

FEMALES MALES

CHARLIE, A HIGH SCHOOL DROP OUT MUST FIND HIS WAY TO STRIVE IN LIFE. AS A WAY TO PROCE HIMSELF THAT HE CAN ACHIEVE ANYTHING, HE ATTEMPTS TO EARN HIS WAY UP TO A NEW CAR. HOWEVER, LIFE MAY NOT ALWAYS BE ONE HIS SIDE. SYNOPSIS I

#### ALL

| SYNOPSIS I         |     |
|--------------------|-----|
| Mean               | 4   |
| Median             | 4   |
| Standard Deviation | 2   |
| Minimum            | 1   |
| Maximum            | 10  |
| Sum                | 369 |
| Count              | 90  |
|                    |     |