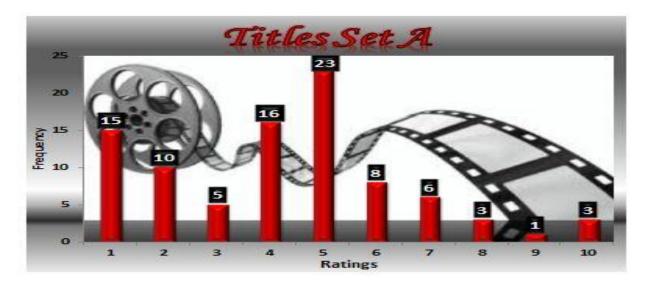

## ALL

| Title A            |       |
|--------------------|-------|
| Mean               | 4.2   |
| Median             | 4.0   |
| Standard Deviation | 2.3   |
| Minimum            | 1.0   |
| Maximum            | 10.0  |
| Sum                | 382.0 |
| Count              | 90.0  |