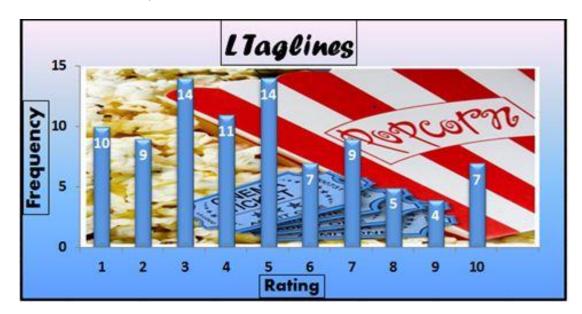

#### **TAGLINES:**

• SOMETIMES TAKING A WRONG TURN CAN PUT YOU ON THE RIGHT TRACK. TAGLINE C

ALL

| TAGLINE C          |       |
|--------------------|-------|
| Mean               | 5.5   |
| Median             | 6.0   |
| Standard Deviation | 2.5   |
| Minimum            | 1.0   |
| Maximum            | 10.0  |
| Sum                | 492.0 |
| Count              | 90.0  |

| TAGLINES C |     |
|------------|-----|
| Mean       | 5.2 |
| Median     | 6   |
| Maximum    | 10  |
| Minimum    | 1   |

**FEMALE** 

SOMETIMES WE NEED TO DRIVE IN ORDER TO STRIVE TAGLINE G

ALL

| TAGLINE G          |       |  |
|--------------------|-------|--|
| Mean               | 4.0   |  |
| Median             | 4.0   |  |
| Standard Deviation | 2.4   |  |
| Minimum            | 1.0   |  |
| Maximum            | 10.0  |  |
| Sum                | 362.0 |  |
| Count              | 90.0  |  |
| -                  |       |  |