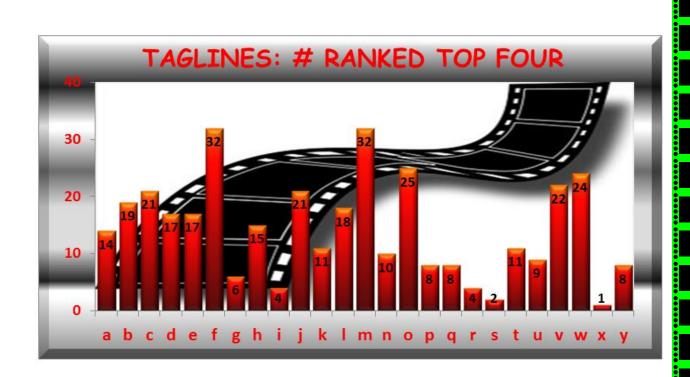

metimes taking a wrong turn can put you on the right track. TAGLINE C
- 2. Sometimes we need to drive in order to strive. TAGLINE G
- 3. When life turns right, turn left. TAGLINE L

#### **Synopsis:**

Thinking a new car will win him friends and respect, Charlie, a high school drop out, learns the hard way that both are earned not bought. SYNOPSIS SYNOPSIS S

Charlie, a high school drop out must find his way to strive in life. As a way to prove to himself that he can achieve anything, he attempts to earn his way up to a new car. However, life may not always be on his side. SYNOPSIS I

Charlie, a high school drop out, figures out his life and finds the one thing he wants the most. With determination and pride, can he earn his way to a new car? SYNOPSIS B

# Synopses







**Taglines** 







## Titles







#### TAKING THE WHEEL TITLE A



## ALL

| Title A            |       |
|--------------------|-------|
| Mean               | 4.2   |
| Median             | 4.0   |
| Standard Deviation | 2.3   |
| Minimum            | 1.0   |
| Maximum            | 10.0  |
| Sum                | 382.0 |
| Count              | 90.0  |

### **FEMALE**

| TITLES A |     |
|----------|-----|
| Mean     | 4.2 |
| Median   | 4.5 |
| Maximum  | 10  |
| Minimum  | 1   |

### MALE

| TITLES A |     |
|----------|-----|
| Mean     | 4.3 |
| Median   | 4   |
| Maximum  | 10  |
| Minimum  | 1   |

### DRIVE TITLE B



## ALL

| Title B            |       |
|--------------------|-------|
| Mean               | 4.6   |
| Median             | 4.0   |
| Standard Deviation | 2.8   |
| Minimum