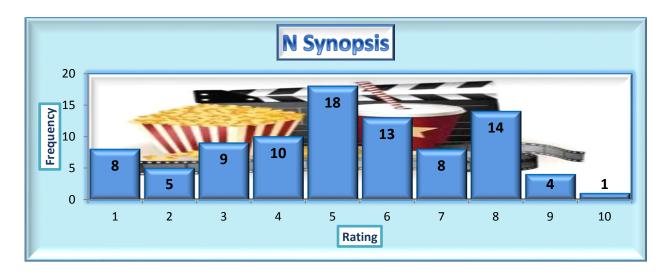

#### **SYNOPSIS N**

ON HIS 18<sup>TH</sup> BIRTHDAY, A DEBT IS DUE, AND MICHAEL'S FATE IS CHANGED FOREVER.

ALL

| SYNOPSIS N         |       |
|--------------------|-------|
| Mean               | 4.8   |
| Median             | 5.0   |
| Standard Deviation | 2.5   |
| Minimum            | 1.0   |
| Maximum            | 10.0  |
| Sum                | 429.0 |
| Count              | 90.0  |
|                    |       |

#### **FEMALES**

| SYNOPSIS | N   |
|----------|-----|
| Mean     | 5.2 |
| Median   | 5   |
| Maximum  | 10  |
| Minimum  | 1   |

| SYNOPSIS | Ν   |
|----------|-----|
| Mean     | 5.2 |
| Median   | 5   |
| Maximum  | 8   |
| Minimum  | 1   |