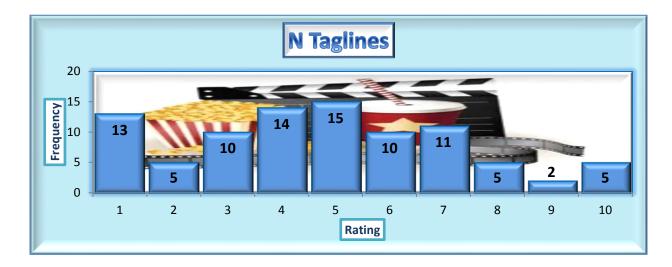

# A SOUL IS A TERRIBLE THING TO WASTE TAGLINE N

# ALL

| TAGLINE N          |          |
|--------------------|----------|
| Mean               | 4.8      |
| Median             | 5.0      |
| Standard Deviation | 2.5      |
| Minimum            | 1.0      |
| Maximum            | 10.0     |
| Sum                | 429.0    |
| Count              | 90.0     |
|                    | <u>'</u> |