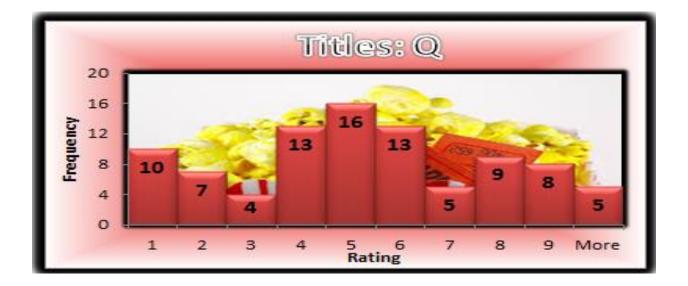

# THE PACT TITLE Q

# ALL

| Title Q                   |       |
|---------------------------|-------|
| Mean                      | 5.3   |
| Median                    | 5.0   |
| <b>Standard Deviation</b> | 2.6   |
| Minimum                   | 1.0   |
| Maximum                   | 10.0  |
| Sum                       | 475.0 |
| Count                     | 90.0  |
|                           |       |