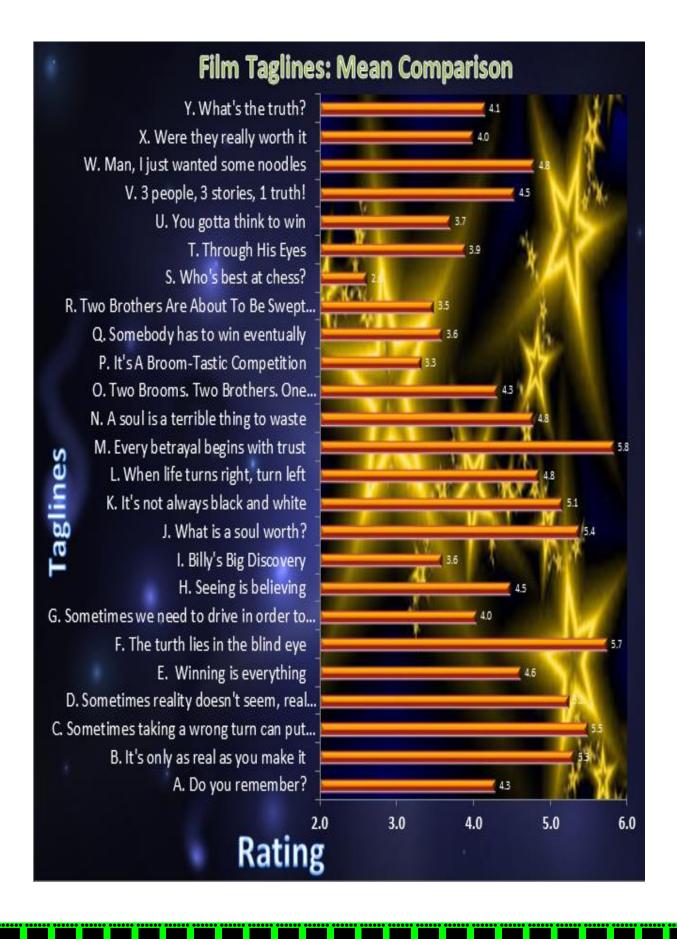

# **Taglines**

# **TAGLINES:**

# **EVERY BETRAYAL BEGINS WITH TRUST TAGLINE M**

# ALL

| TAGLINE M          |       |
|--------------------|-------|
| Mean               | 5.8   |
| Median             | 6.0   |
| Standard Deviation | 2.7   |
| Minimum            | 1.0   |
| Maximum            | 10.0  |
| Sum                | 523.0 |
| Count              | 90.0  |
|                    |       |

# A SOUL IS A TERRIBLE THING TO WASTE TAGLINE N

# ALL

| TAGLINE N          |          |
|--------------------|----------|
| Mean               | 4.8      |
| Median             | 5.0      |
| Standard Deviation | 2.5      |
| Minimum            | 1.0      |
| Maximum            | 10.0     |
| Sum                | 429.0    |
| Count              | 90.0     |
|                    | <u>'</u> |

# WHAT IS A SOUL WORTH? TAGLINE J

ALL

| TAGLINE J                 |       |
|---------------------------|-------|
| Mean                      | 5.4   |
| Median                    | 5.5   |
| <b>Standard Deviation</b> | 2.5   |
| Minimum                   | 1.0   |
| Maximum                   | 10.0  |
| Sum                       | 483.0 |
| Count                     | 90.0  |
| -                         | -     |