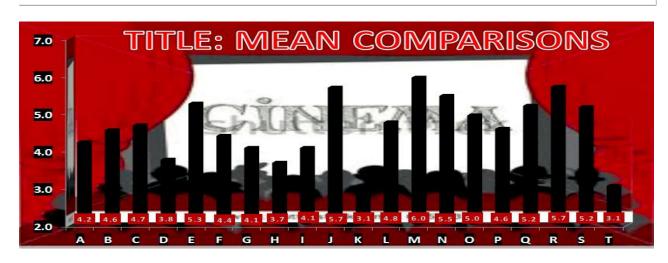

# Titles

# THE PACT TITLE Q

# ALL

| Title Q                   |       |
|---------------------------|-------|
| Mean                      | 5.3   |
| Median                    | 5.0   |
| <b>Standard Deviation</b> | 2.6   |
| Minimum                   | 1.0   |
| Maximum                   | 10.0  |
| Sum                       | 475.0 |
| Count                     | 90.0  |
|                           |       |

#### A DEAL WITH THE DEVIL TITLE R

ALL

| Title R                   |       |
|---------------------------|-------|
| Mean                      | 5.7   |
| Median                    | 6.0   |
| <b>Standard Deviation</b> | 2.9   |
| Minimum                   | 1.0   |
| Maximum                   | 10.0  |
| Sum                       | 509.0 |
| Count                     | 90.0  |
|                           |       |

# A DEBT WITH THE DEVIL TITLE S

# ALL

| Title S            |       |
|--------------------|-------|
| Mean               | 5.1   |
| Median             | 5.5   |
| Standard Deviation | 2.8   |
| Minimum            | 1.0   |
| Maximum            | 10.0  |
| Sum                | 461.0 |
| Count              | 90.0  |
|                    |       |