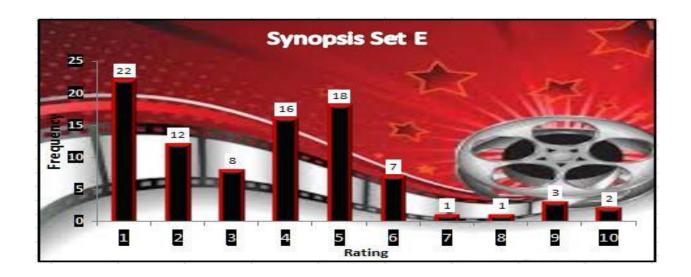

#### **SYNOPSIS E**

# A MOTHER'S ADDICTION WILL LEAD HER KIDS ON A PATH TO THE GATES OF HELL.

#### ALL

| SYNOPSIS E         |       |
|--------------------|-------|
| Mean               | 4.6   |
| Median             | 4.0   |
| Standard Deviation | 2.7   |
| Minimum            | 1.0   |
| Maximum            | 10.0  |
| Sum                | 414.0 |
| Count              | 90.0  |
|                    |       |