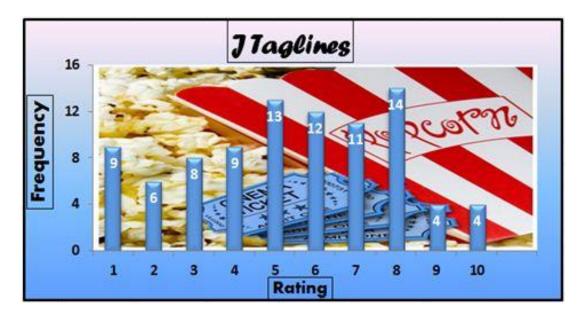

# WHAT IS A SOUL WORTH? TAGLINE J

ALL

| TAGLINE J                 |       |
|---------------------------|-------|
| Mean                      | 5.4   |
| Median                    | 5.5   |
| <b>Standard Deviation</b> | 2.5   |
| Minimum                   | 1.0   |
| Maximum                   | 10.0  |
| Sum                       | 483.0 |
| Count                     | 90.0  |
| -                         | -     |

FEMALES MALES

| TAGL    | INES J |
|---------|--------|
| Mean    | 5.4    |
| Median  | 6      |
| Maximum | 10     |
| Minimum | 1      |

| TAGLINE | SJ  |
|---------|-----|
| Mean    | 5.2 |
| Median  | 5   |
| Maximum | 10  |
| Minimum | 1   |