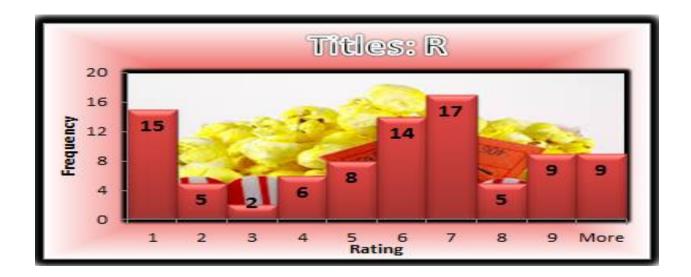

#### A DEAL WITH THE DEVIL TITLE R

ALL

| Title R                   |       |
|---------------------------|-------|
| Mean                      | 5.7   |
| Median                    | 6.0   |
| <b>Standard Deviation</b> | 2.9   |
| Minimum                   | 1.0   |
| Maximum                   | 10.0  |
| Sum                       | 509.0 |
| Count                     | 90.0  |
|                           |       |