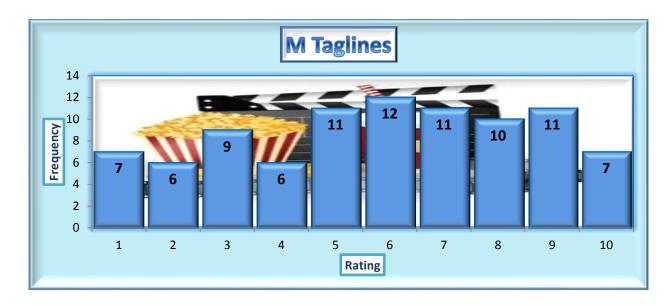

# **EVERY BETRAYAL BEGINS WITH TRUST TAGLINE M**

# ALL

| TAGLINE M          |       |
|--------------------|-------|
| Mean               | 5.8   |
| Median             | 6.0   |
| Standard Deviation | 2.7   |
| Minimum            | 1.0   |
| Maximum            | 10.0  |
| Sum                | 523.0 |
| Count              | 90.0  |
|                    |       |